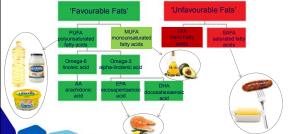

## Importance of quality of fat in the diet

normal growth and developmentimpact on blood cholesterol and coronary heart disease and stroke

SAFA and TFA are 'unfavourable' fats PUFA and MUFA are 'favourable' fats ALA (omega-3) and LA (omega-6) are essential fats