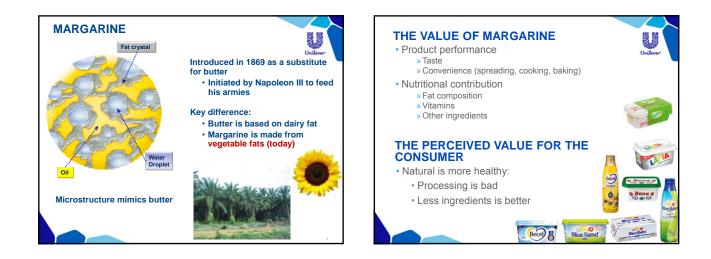

## Importance of quality of fat in the diet

normal growth and developmentimpact on blood cholesterol and coronary heart disease and stroke

SAFA and TFA are 'unfavourable' fats PUFA and MUFA are 'favourable' fats ALA (omega-3) and LA (omega-6) are essential fats