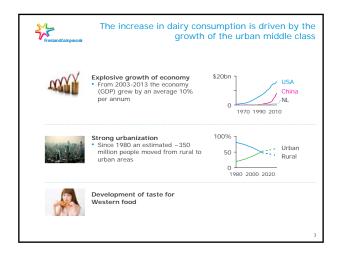

| 45         |     | 22               |
| Japan           | 21       | Russia       | 27         |     | 11               |
| France          | 17       | Japan        | 25         |     | 4                |
| Russia          | 16       | Iran         | 22         |     | 17               |
| Germany         | 15       | France       | 18         |     |                  |
| Italy           | 13       | Germany      | 18         |     | 3                |
| ик              | 12       | Italy        | 15         |     | 2                |
| India           | 8        | UK           | 14         |     | 2                |
| Iran            | 5        | India        | 14         |     | 6                |
| Netherlands     | 4        | Netherlands  | 5          |     |                  |



| May 2004                                                                                 | Jul 2005                                                                                                           | Sep 2008                                                                                                                   | Aug 2010                                                                                                          | Apr 2011                                                                 | Jun 2012                                                                                           | Jun 2012                                                                | Aug 201